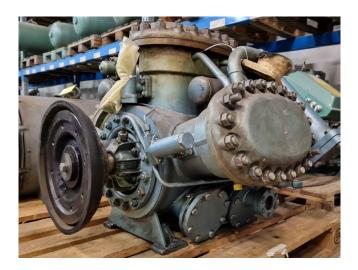

## **Used Grasso RC 69**

Used Grasso/ Sumak RC 69 reciprocating compressor on NH3 with a sight glass. The compressor has a displacement of 421,7 m³/h at 1450 RPM.

\*Why choose for HOSBV? We are not only the largest used refrigeration specialist in Europe, but also, we deliver all equipment solely if it has passed our extensive test. Warranty and industrial cleaning are included in your purchase. \*If requested we are happy to arrange your shipment.