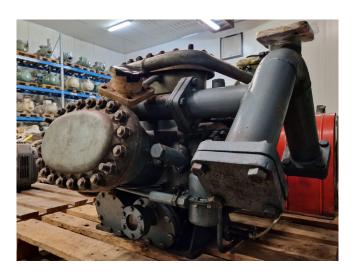

## **Used Grasso RC 69**

Used Grasso/ Sumak RC 69 reciprocating compressor on NH3 with a sight glass. The compressor has a displacement of 421,7 m³/h at 1450 RPM.

\*Why choose for HOSBV? We are not only the largest used refrigeration specialist in Europe, but also, we deliver all equipment solely if it has passed our extensive test. Warranty and industrial cleaning are included in your purchase. \*If requested we are happy to arrange your shipment.