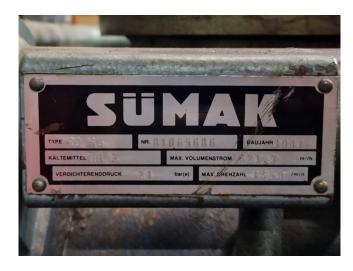

## **Specifications**

| Marca                                           | Grasso           |
|-------------------------------------------------|------------------|
| Tipo                                            | RC 69            |
| Refrigerante                                    | NH 3 (ammonia)   |
| kW at $+10^{\circ}\text{C}/+40^{\circ}\text{C}$ | 494,3            |
| kW at 0°C/+40°C                                 | 323,5            |
| kW at -5°C/+40°C                                | 255,3            |
| kW at -10°C/+40°C                               | 196,0            |
| Mirilla                                         | ✓                |
| m3 / h                                          | 421,7            |
| Comentarios                                     | Y.o.b. 1981      |
| Tamaños                                         | 1100x1000x720 mm |
|                                                 | (LxWxH)          |
| Stock                                           | 1                |

## **Used Grasso RC 69**

Used Grasso/ Sumak RC 69 reciprocating compressor on NH3 with a sight glass. The compressor has a displacement of 421,7 m³/h at 1450 RPM.

\*Why choose for HOSBV? We are not only the largest used refrigeration specialist in Europe, but also, we deliver all equipment solely if it has passed our extensive test. Warranty and industrial cleaning are included in your purchase. \*If requested we are happy to arrange your shipment.