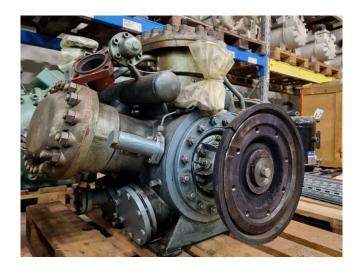

## **Used Grasso RC 69**

Used Grasso/ Sumak RC 69 reciprocating compressor on NH3 with a sight glass. The compressor has a displacement of 421,7 m³/h at 1450 RPM.

\*Why choose for HOSBV? We are not only the largest used refrigeration specialist in Europe, but also, we deliver all equipment solely if it has passed our extensive test. Warranty and industrial cleaning are included in your purchase. \*If requested we are happy to arrange your shipment.