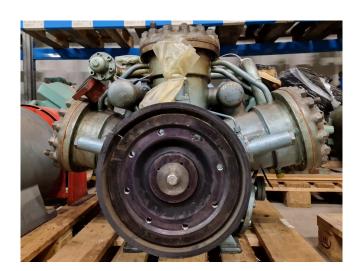

## **Used Grasso RC 69**

Used Grasso/ Sumak RC 69 reciprocating compressor on NH3 with a sight glass. The compressor has a displacement of 421,7 m³/h at 1450 RPM.

\*Why choose for HOSBV? We are not only the largest used refrigeration specialist in Europe, but also, we deliver all equipment solely if it has passed our extensive test. Warranty and industrial cleaning are included in your purchase. \*If requested we are happy to arrange your shipment.