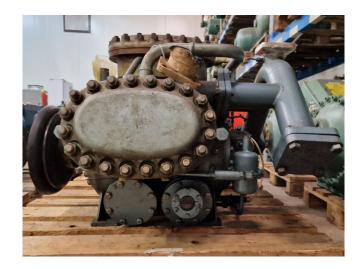

## **Used Grasso RC 69**

Used Grasso/ Sumak RC 69 reciprocating compressor on NH3 with a sight glass. The compressor has a displacement of 421,7 m³/h at 1450 RPM.

\*Why choose for HOSBV? We are not only the largest used refrigeration specialist in Europe, but also, we deliver all equipment solely if it has passed our extensive test. Warranty and industrial cleaning are included in your purchase. \*If requested we are happy to arrange your shipment.