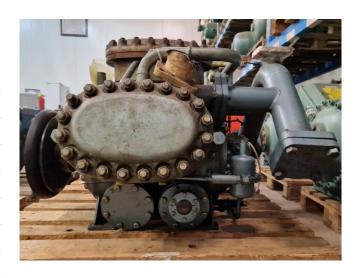

## **Used Grasso RC 69**

Used Grasso/ Sumak RC 69 reciprocating compressor on NH3 with a sight glass. The compressor has a displacement of 421,7 m³/h at 1450 RPM.

\*Why choose for HOSBV? We are not only the largest used refrigeration specialist in Europe, but also, we deliver all equipment solely if it has passed our extensive test. Warranty and industrial cleaning are included in your purchase. \*If requested we are happy to arrange your shipment.